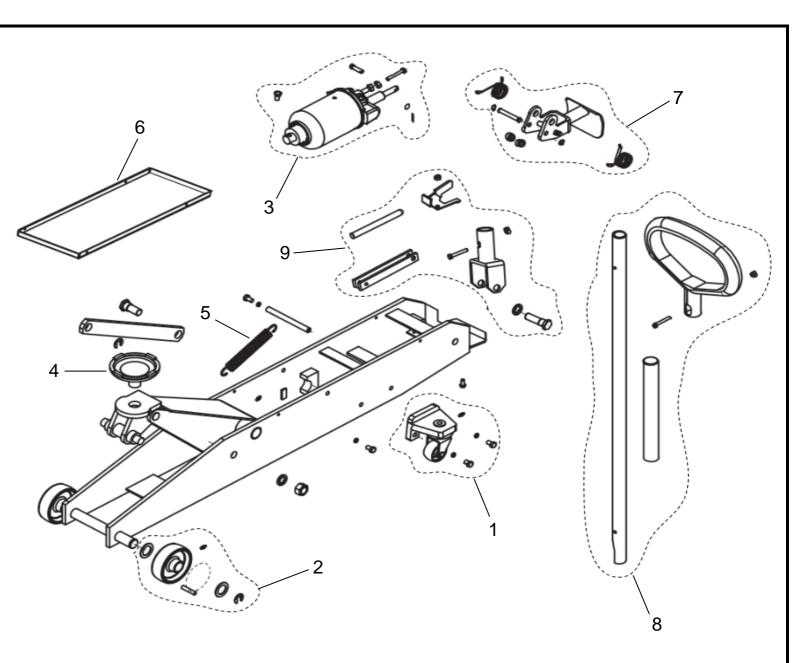

| CODE         | DESCRIPTION                                                                                                                |
|--------------|----------------------------------------------------------------------------------------------------------------------------|
| BH110000B-01 | REAR WHEEL ASSY (1 UNIT)                                                                                                   |
| BH110000B-02 | FRONT WHEEL ASSY (1 UNIT)                                                                                                  |
| BH110000B-03 | PUMP ASSY                                                                                                                  |
| BH110000B-04 | METAL SADDLE                                                                                                               |
| BH110000B-05 | SPRING                                                                                                                     |
| BH110000B-06 | TOOL TRAY                                                                                                                  |
| BH15000B-07  | FOOT PEDAL ASSY                                                                                                            |
| BH15000B-08  | HANDLE ASSY                                                                                                                |
| BH15000B-09  | YOKE ASSY                                                                                                                  |
|              | BH110000B-01<br>BH110000B-03<br>BH110000B-03<br>BH110000B-04<br>BH110000B-05<br>BH110000B-06<br>BH15000B-07<br>BH15000B-08 |