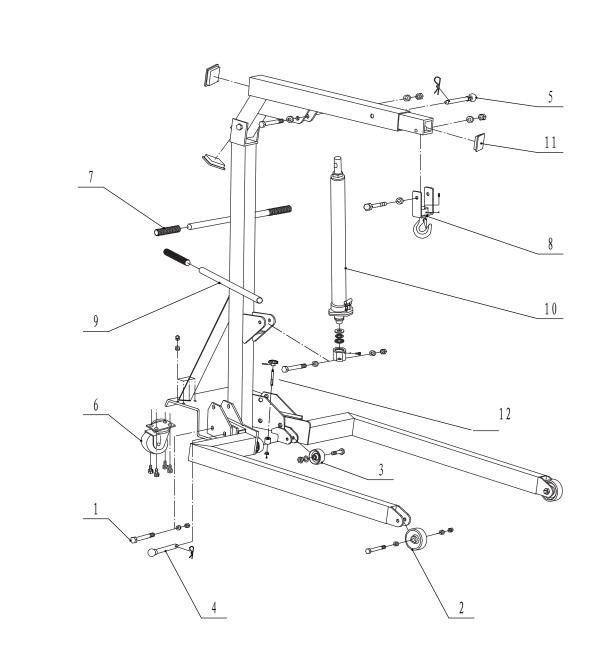

## WWW.SNAEUROPE.COM

BH6PC600

| ltem# | Part Code    | Description                           |
|-------|--------------|---------------------------------------|
| 1     | BH6FC1000-01 | LEG SCREW-M6×105mm                    |
| 2     | BH6FC1000-02 | FRONT WHEEL WITH SCREW                |
| 3     | BH6FC1000-03 | SMALL MIDDLE WHEEL<br>WITH SCREW      |
| 4     | BH6FC1000-04 | LEG PIN-COMPLETE                      |
| 5     | BH6FC1000-05 | LIFTING ARM PIN-COMPLETE              |
| 6     | BH6FC1000-06 | REAR WHEEL-COMPLETE                   |
| 7     | BH6FC1000-07 | PUSHING HANDLE SLEEVE                 |
| 8     | BH6FC1000-08 | LIFTING ARM HOOK-COMPLETE             |
| 9     | BH6FC1000-09 | PUMPING HANDLE-COMPLETE               |
| 10    | BH6FC1000-10 | 1T CRANE PUMP<br>WITH SWIVEL BASE     |
| 11    | BH6FC1000-11 | 1T CRANE TUBE PLASTIC<br>CAPS SET (3) |
| 12    | BH6FC2000-12 | 600KGS CRANE LIMITED SCREW            |
|       |              |                                       |
|       |              |                                       |
|       |              |                                       |
|       |              |                                       |
|       |              |                                       |
|       |              |                                       |
|       |              |                                       |
|       |              |                                       |
|       |              |                                       |
|       |              |                                       |
|       |              |                                       |
|       |              |                                       |