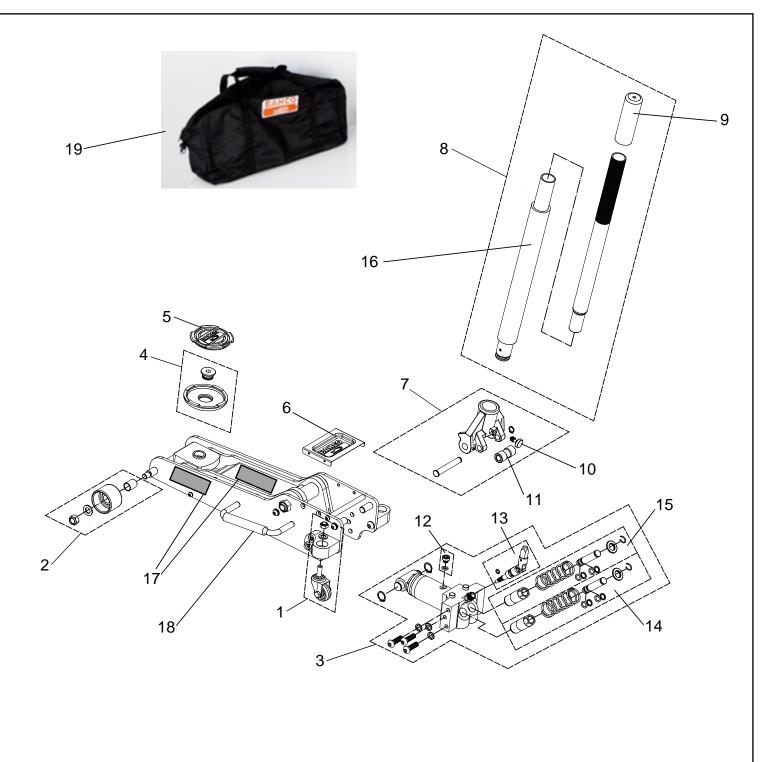

| Item | Part Code    | Description                |
|------|--------------|----------------------------|
| 1    | BH1A1500A-01 | REAR WHEEL COMPLETE        |
| 2    | BH1A1500A-02 | FRONT WHEEL COMPLETE       |
| 3    | BH1A1500A-03 | JACK PUMP                  |
| 4    | BH1A1500A-04 | METALLIC SADDLE            |
| 5    | BH1A1500A-05 | RUBBER SADDLE              |
| 6    | BH1A1500A-06 | TRAY + SCREWS              |
| 7    | BH1A1500A-07 | YOKE SET                   |
| 8    | BH1A1500A-08 | HANDLE                     |
| 9    | BH1A1500A-09 | HANDLE GRIP                |
| 10   | BH1A1500A-10 | YOKE SCREW                 |
| 11   | BH1A1500A-11 | YOKE ROLL                  |
| 12   | BH1A1500A-12 | OIL SEAL SCREW WITH O-RING |
| 13   | BH1A1500A-13 | CARDAN                     |
| 14   | BH1A1500A-14 | BIG PLUNGER SET            |
| 15   | BH1A1500A-15 | SMALL PLUNGER SET          |
| 16   | BH1A1500A-16 | HANDLE FOAM                |
| 17   | BH1A1500A-17 | STICKER SET                |
| 18   | BH1A1500A-18 | CARRY HANDLE WITH FOAM     |
| 19   | BH1A1500A-19 | BAG                        |
|      |              |                            |