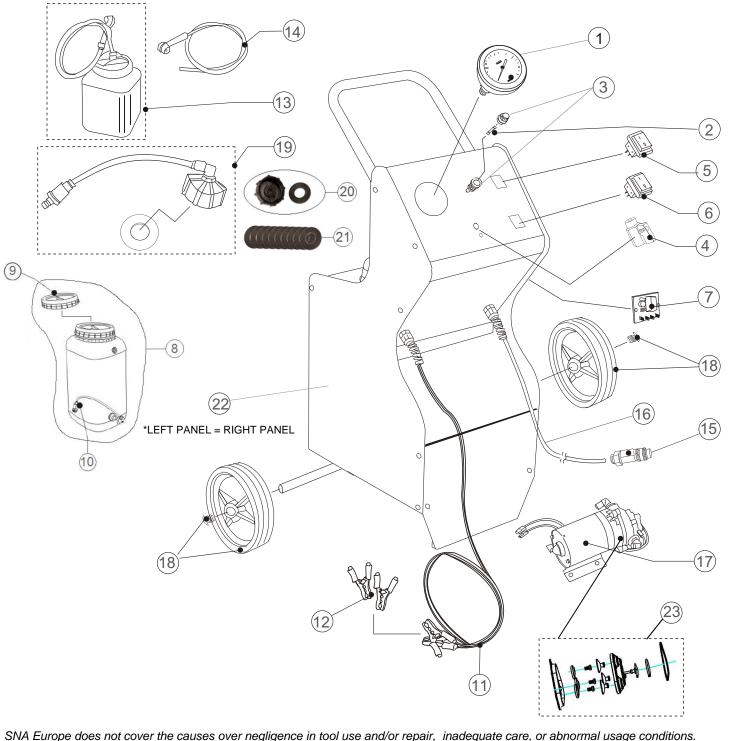

| Part Code    | Description                                                                                                                                                                                                                 |
|--------------|-----------------------------------------------------------------------------------------------------------------------------------------------------------------------------------------------------------------------------|
| 1 BBRBB12-01 | PRESSURE GAUGE-                                                                                                                                                                                                             |
|              | MANOMETRE                                                                                                                                                                                                                   |
|              | FUSE 6.3A-10PCS                                                                                                                                                                                                             |
| BBRBB12-03   | FUSE HOLDER                                                                                                                                                                                                                 |
| BBRBB12-04   | PRESSURE REGULATOR                                                                                                                                                                                                          |
| BBRBB12-05   | SWITCH ON/OFF                                                                                                                                                                                                               |
| BBRBB12-06   | SWITCH CONTINUE/PULSE                                                                                                                                                                                                       |
| BBRBB12-07   | PCB                                                                                                                                                                                                                         |
| BBRBB12-08   | INTERNAL 10L<br>RESERVOIR+CAP                                                                                                                                                                                               |
| BBRBB12-09   | CAP WITH AIR FILTER                                                                                                                                                                                                         |
| BBRBB12-10   | BRAKE FLUID OIL FILTER                                                                                                                                                                                                      |
| BBRBB12-11   | BATTEREY CABLES WITH CLAMPS                                                                                                                                                                                                 |
| BBRBB12-12   | CLAMPS                                                                                                                                                                                                                      |
| BBRBB12-13   | 1L BOTTLE+TUBE+NIPPLE                                                                                                                                                                                                       |
| BBRBB12-14   | TUBE+NIPPLE                                                                                                                                                                                                                 |
| BBRBB12-15   | FEMALE COUPLING TO<br>ADAPTER                                                                                                                                                                                               |
| BBRBB12-16   | FEMALE COUPLING<br>COMPLETE                                                                                                                                                                                                 |
| BBRBB12-17   | PUMP WITH CONNECTORS                                                                                                                                                                                                        |
| BBRBB12-18   | 2 WHEELS + CAPS                                                                                                                                                                                                             |
| BBRBB12-19   | ADAPTOR+GASKET+TUBE<br>E20PW                                                                                                                                                                                                |
| BBRBB12-20   | E20PW ADAPTOR+GASKET                                                                                                                                                                                                        |
| BBRBB12-21   | RUBBER GASKET-10PCS                                                                                                                                                                                                         |
| BBRBB12-22   | LATERAL PANEL (1 UNIT)                                                                                                                                                                                                      |
| BBRBB12-17K  | PUMP REPAIR KIT                                                                                                                                                                                                             |
|              | BBRBB12-04 BBRBB12-05 BBRBB12-06 BBRBB12-07 BBRBB12-07 BBRBB12-09 BBRBB12-10 BBRBB12-10 BBRBB12-11 BBRBB12-12 BBRBB12-13 BBRBB12-14 BBRBB12-15 BBRBB12-15 BBRBB12-16 BBRBB12-17 BBRBB12-17 BBRBB12-19 BBRBB12-19 BBRBB12-19 |