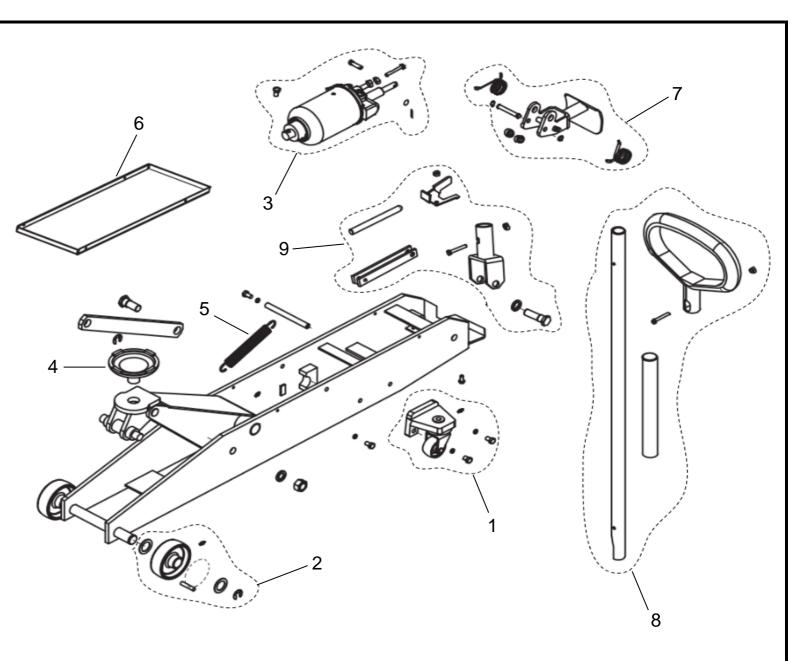

| N⁰ | CODE        | DESCRIPTION               |
|----|-------------|---------------------------|
| 1  | BH15000B-01 | REAR WHEEL ASSY (1 UNIT)  |
| 2  | BH15000B-02 | FRONT WHEEL ASSY (1 UNIT) |
| 3  | BH15000B-03 | PUMP ASSY                 |
| 4  | BH15000B-04 | METAL SADDLE              |
| 5  | BH15000B-05 | SPRING                    |
| 6  | BH15000B-06 | TOOL TRAY                 |
| 7  | BH15000B-07 | FOOT PEDAL ASSY           |
| 8  | BH15000B-08 | HANDLE ASSY               |
| 9  | BH15000B-09 | YOKE ASSY                 |
|    |             |                           |